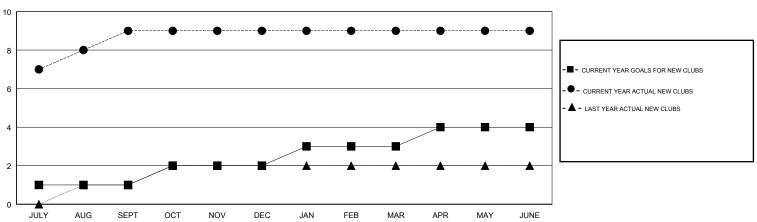

#### **ANIL TULSYAN LOCATION INDIA GMT CA** Clubs Members RESULTS FOR 2018-2019 RESULTS FOR 2018-2019 NEW CLUBS NEW CLUB GOAL DROPPED CLUBS MEMBER GROWTH NET MEMBER GROWTH DROPPED QUARTER QUARTER GOAL ACTUAL MEMBERS ACTUAL (including transfers) 0 30 301 54 JULY/AUG/SEPT JULY/AUG/SEPT 40 30 178 OCT/NOV/DEC OCT/NOV/DEC 0 0 5 40 141 JAN/FEB/MAR JAN/FEB/MAR 0 2 30 90 302 APR/MAY/JUNE APR/MAY/JUNE

### GOALS AND ACTUAL NEW CLUBS CUMULATIVE