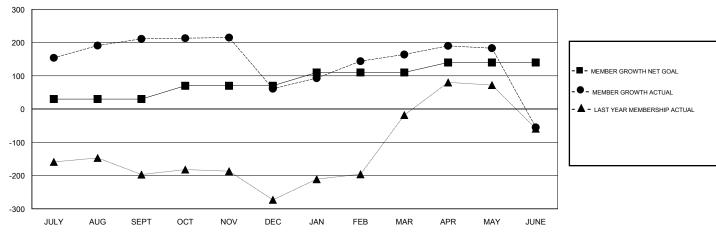

#### **ANIL TULSYAN LOCATION INDIA GMT CA** Clubs Members RESULTS FOR 2018-2019 RESULTS FOR 2018-2019 NEW CLUBS NEW CLUB GOAL DROPPED CLUBS MEMBER GROWTH NET MEMBER GROWTH DROPPED QUARTER QUARTER GOAL ACTUAL MEMBERS ACTUAL (including transfers) 0 30 301 54 JULY/AUG/SEPT JULY/AUG/SEPT 40 30 178 OCT/NOV/DEC OCT/NOV/DEC 0 0 5 40 141 JAN/FEB/MAR JAN/FEB/MAR 0 2 30 90 302 APR/MAY/JUNE APR/MAY/JUNE

## GOALS AND ACTUAL MEMBERS CUMULATIVE

| DROPPED CLUBS: 8  DROPPED MEMBERS |     | 47 CLUBS OF 95 ADDED 1 OR MORE<br>NEW MEMBERS | GENDER DISTRIBUTION  MALE 1,640 (57.36%)  FEMALE 1,219 (42.64%)  Women Percentage Fiscal Year Goal: 45% |       |
|-----------------------------------|-----|-----------------------------------------------|---------------------------------------------------------------------------------------------------------|-------|
| DECEASED                          | 9   | CLICK HEDE FOR CLIMITATIVE                    | TOTAL FAMILY UNIT MEMBERS                                                                               | 1,790 |
| CLUB CANCELLED                    | 145 | CLICK HERE FOR CUMULATIVE  MEMBERSHIP DATA    |                                                                                                         |       |
| OTHER                             | 385 |                                               | FAMILY MEMBERS PAYING HALF  DUES                                                                        | 963   |
| TOTAL                             | 539 |                                               |                                                                                                         |       |